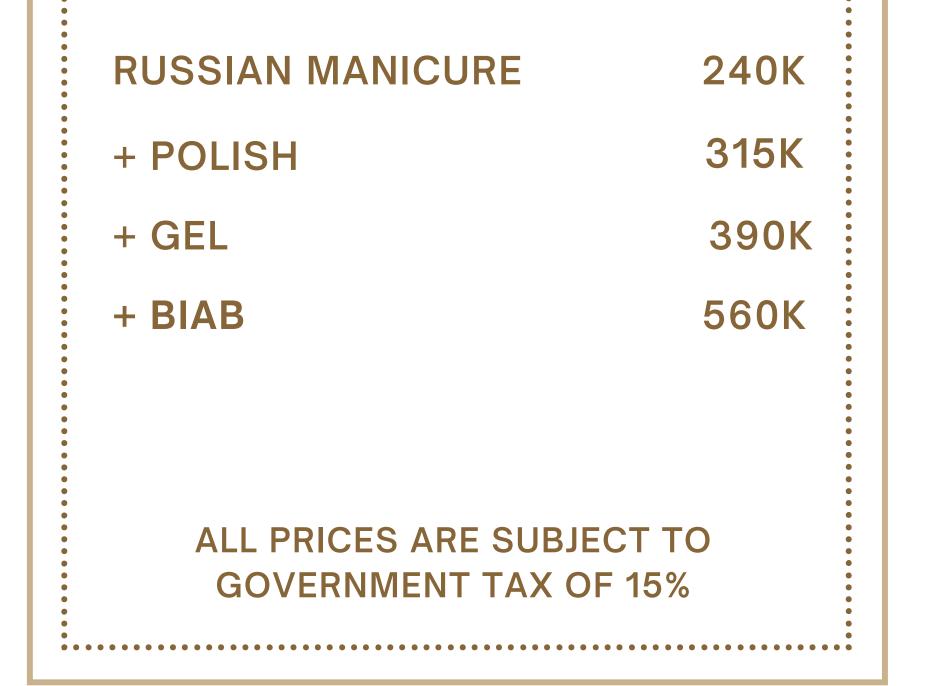

# NAILS

nicesti

We take great pride in our nail services. Our nail technicians are skilled & passionate about nail design.

| CLASSIC MANICURE | 200K |
|------------------|------|
| + POLISH         | 275K |
| + GEL            | 350K |
| + BIAB           | 520K |