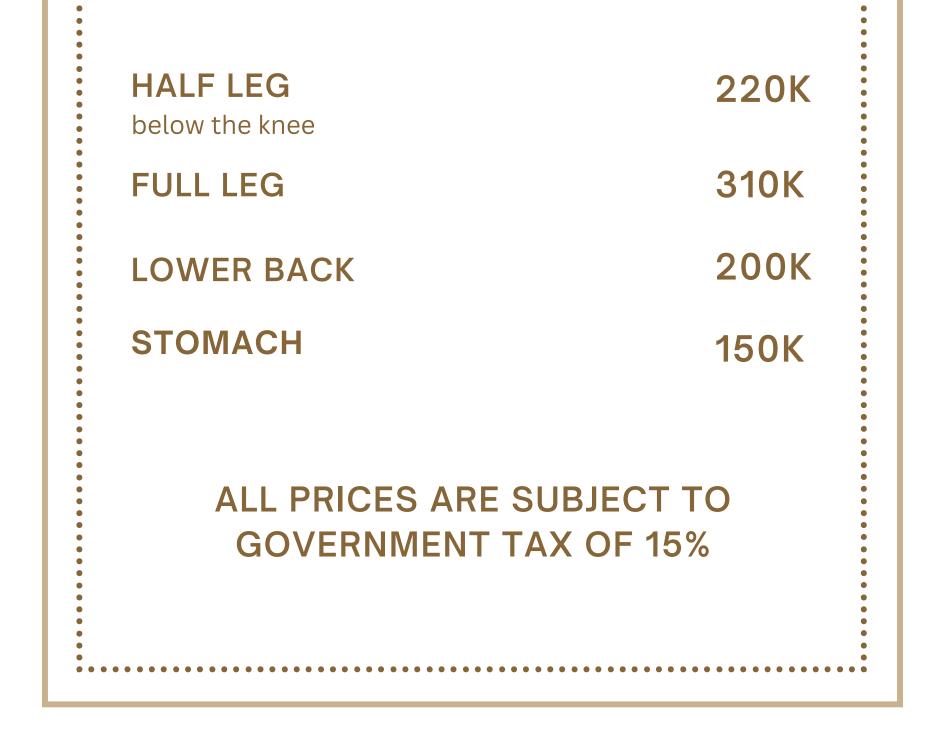

ROFESSIONAL DEEP CLEANSE**



inpi

## **CHEMICAL PEEL**

#### **45 MINUTE**

730K

Suitable for first-timers, this gentle peel softly exfoliates to unveil smoother, more even skin.

Finished with a deeply hydrating and antiinflammatory serum, it leaves your complexion calm, refreshed, and glowing.

This treatment was developed by an

```
Australian nurse and is safe for all skin types.
```

Add the neck (+ 190K)

Neck & décolletage (+390K)

Retinol eye patches + 50K

DOUBLE CLEANSING - DEGREASER - CHEMICAL PEEL - NEUTRALISER - SERUM - FACIAL OIL

# WAXING

licen

Our caring staff are trained in top beauty schools and certified to deliver gentle, hygienic, and effective waxing for all skin types. You're in expert hands.

## BODY

HALF ARM170KFULL ARM220KARMPITS100KFULL ARM + ARM PITS300K