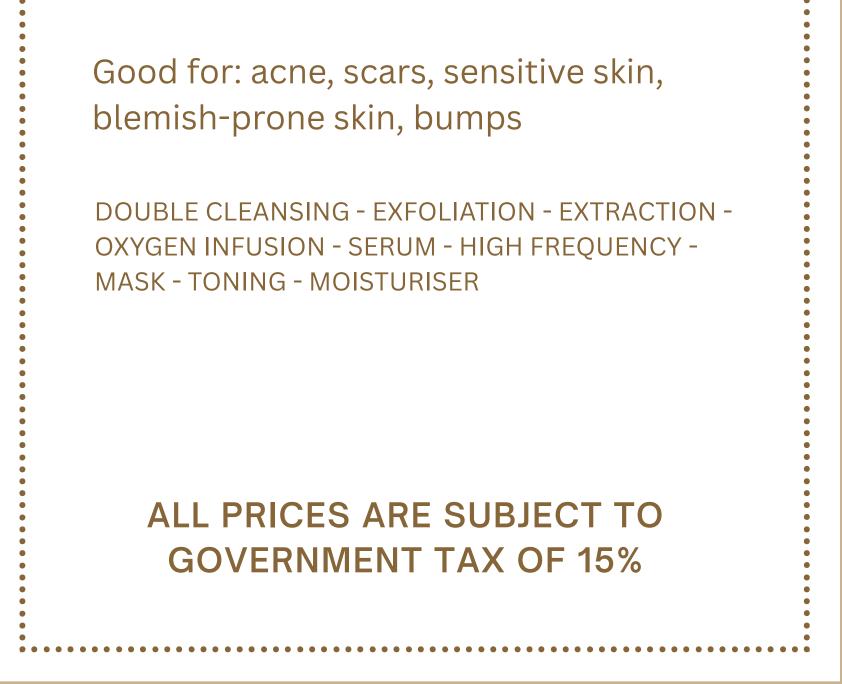

Good for: Dullnes, fine lines, uneven skin tone & dryness

DOUBLE CLEANSING - EXFOLIATE - RADIO FREQUENCY - OXYGEN AS INFUSION - LED LIGHT THERAPY WITH MASK - TONING - MOISTURISER

in