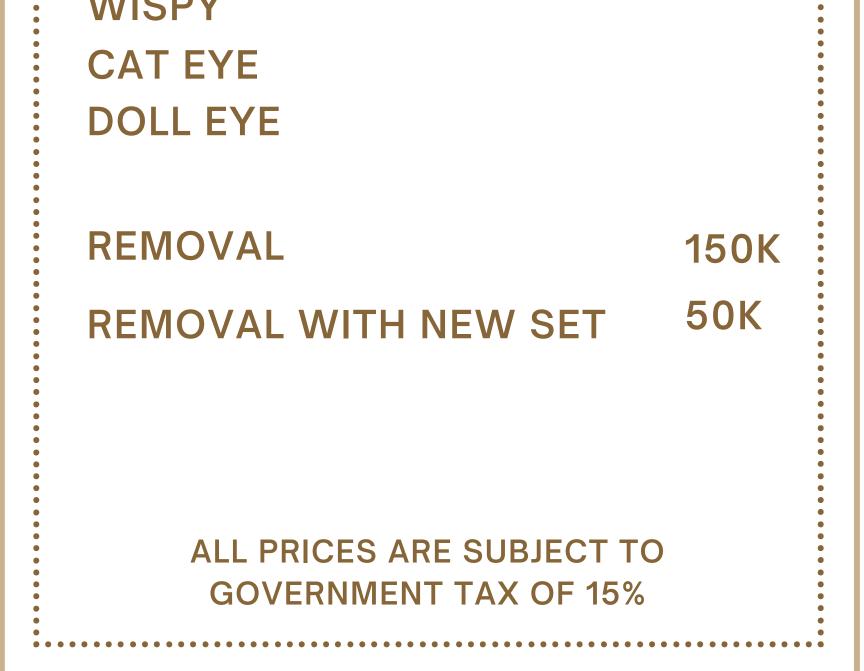

Mices Vil

1+

| CLASSIC VOLUME        | 530K        |
|-----------------------|-------------|
| Soft but volumous     |             |
| 1 WEEK INFILL         | <b>290K</b> |
| 2 WEEK INFILL         | 390K        |
|                       |             |
| <b>RUSSIAN VOLUME</b> | 590K        |
| Full volume           |             |