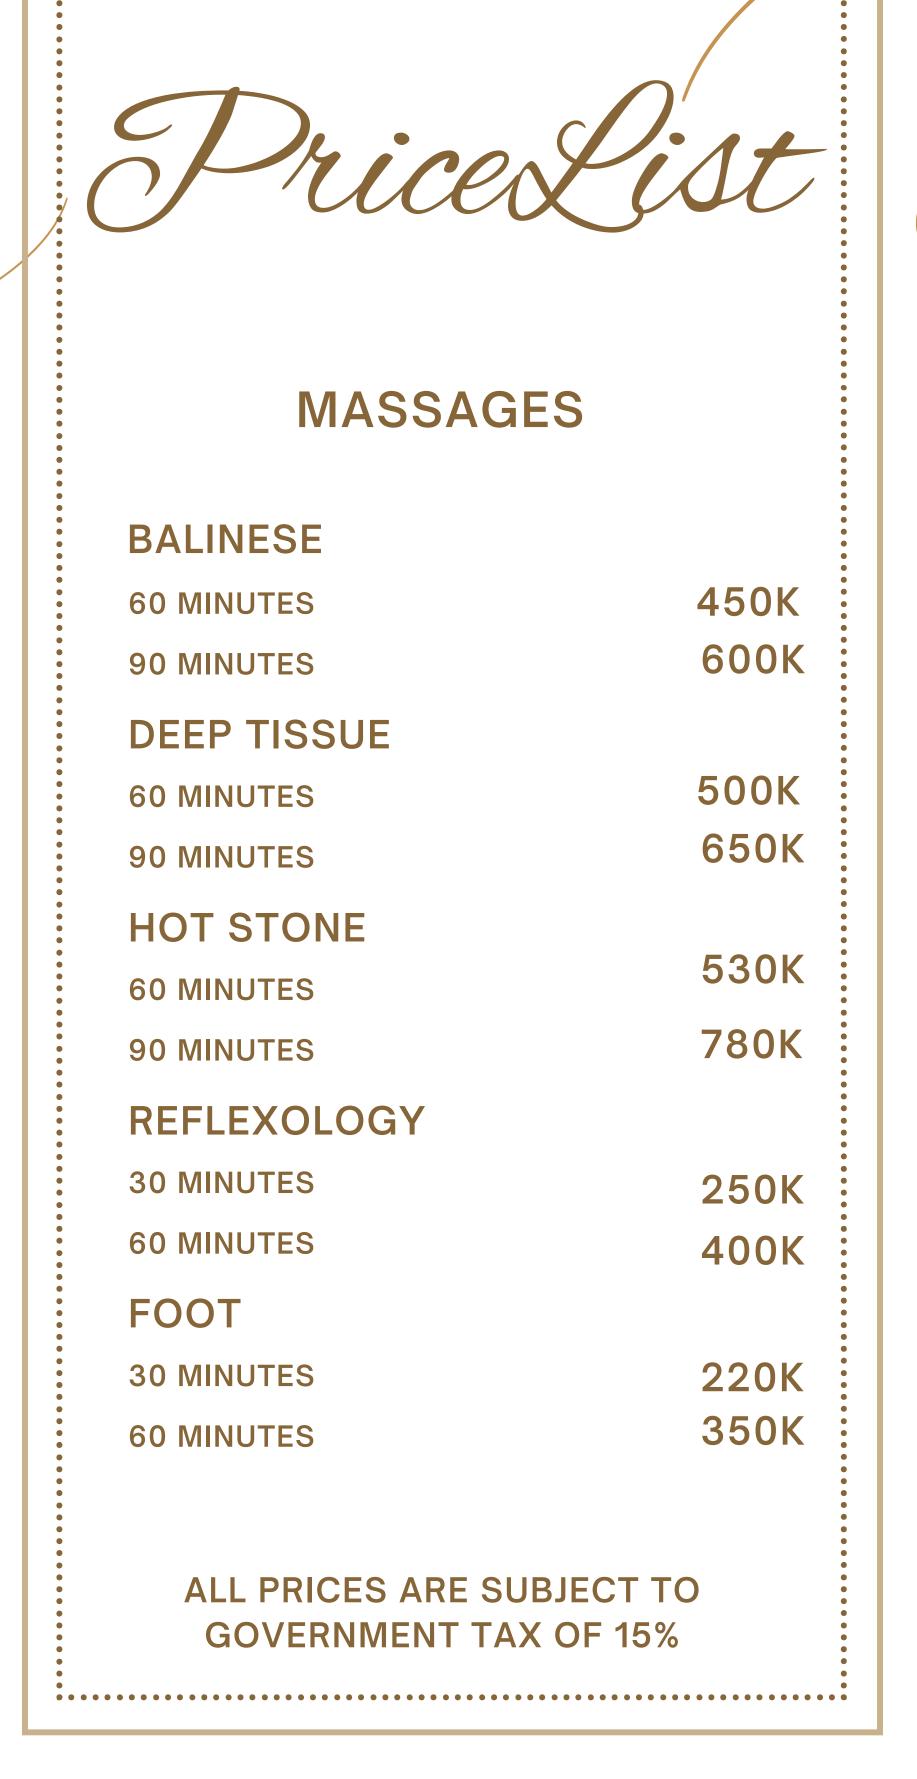

## HEAD AND SHOULDERS

**30 MINUTES** 

**60 MINUTES** 

250K 350K

## ACCUPRESSURE

A full head massage (including face, scalp and neck) that can be added to facials or experienced on it own. A must try.