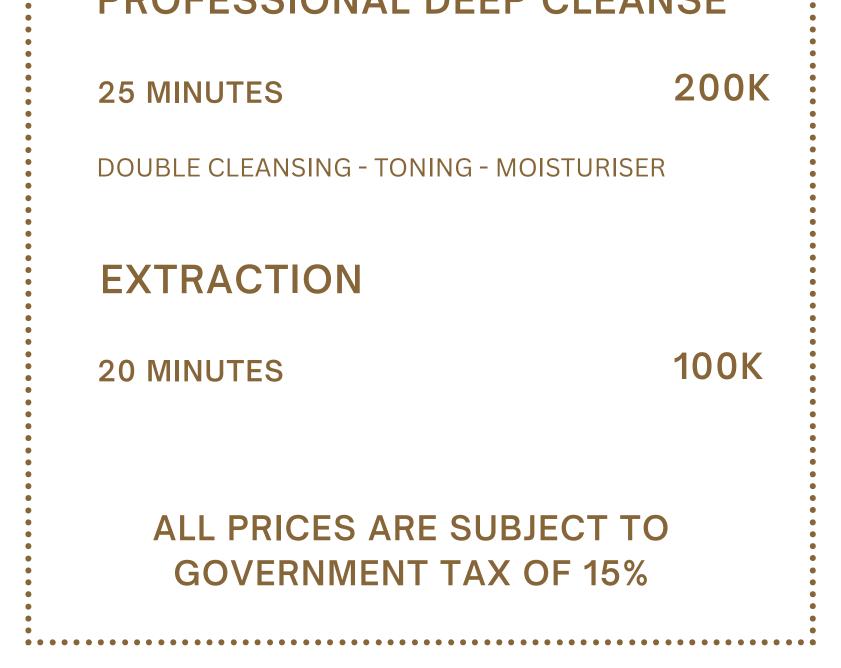

Y - TONING - MOISTURISER

lip

## FACIAL DETOX

#### **60 MINUTES**

## 810K

Bali's endless ourdoor adventures come at a cost—pollution, humidity, sweat, and sunshine.

Daily exposure leaves your skin clogged, dull, and begging for a detox. Hit reset with our pollution-fighting facial, designed to deeply cleanse, clarify, and revive your

```
natural glow.
```

Perfect for: detoxing impurities, congested pores, dullness, breakouts, sun-stressed skin

DOUBLE CLEANSING - EXFOLIATION - DETOX SERUM cALMING SERUM- OXYGEN INFUSION - HIGH FREQUENCY - MASK - TONING - MOISTURISER



Mices

## LED LIGHT THERAPY

**30 MINUTES** 

300K

RED: ANTI-AGING BLUE: ACNE GREEN: SENSITIVE SKIN YELLOW: BRIGHTENING

DOUBLE CLEANSING - LED LIGHT THERAPY - TONING -MOISTURISER

#### **PROFESSIONAL DEEP CLEANSE**



inpi

## **CHEMICAL PEEL**

#### **45 MINUTE**

730K

Suitable for first-timers, this gentle peel softly exfoliates to unveil smoother, more even skin.

Finished with a deeply hydrating and antiinflammatory serum, it leaves your complexion calm, refreshed, and glowing.

This treatment was developed by an

```
Australian nurse and is safe for all skin types.
```

Add the neck (+ 190K)

Neck & décolletage (+390K)

Retinol eye patches + 50K

DOUBLE CLEANSING - DEGREASER - CHEMICAL PEEL - NEUTRALISER - SERUM - FACIAL OIL

# WAXING

licen

Our caring staff are trained in top beauty schools and certified to deliver gentle, hygienic, and effective waxing for all skin types. You're in expert hands.

## BODY

HALF ARM170KFULL ARM220KARMPITS100KFULL ARM + ARM PITS300K