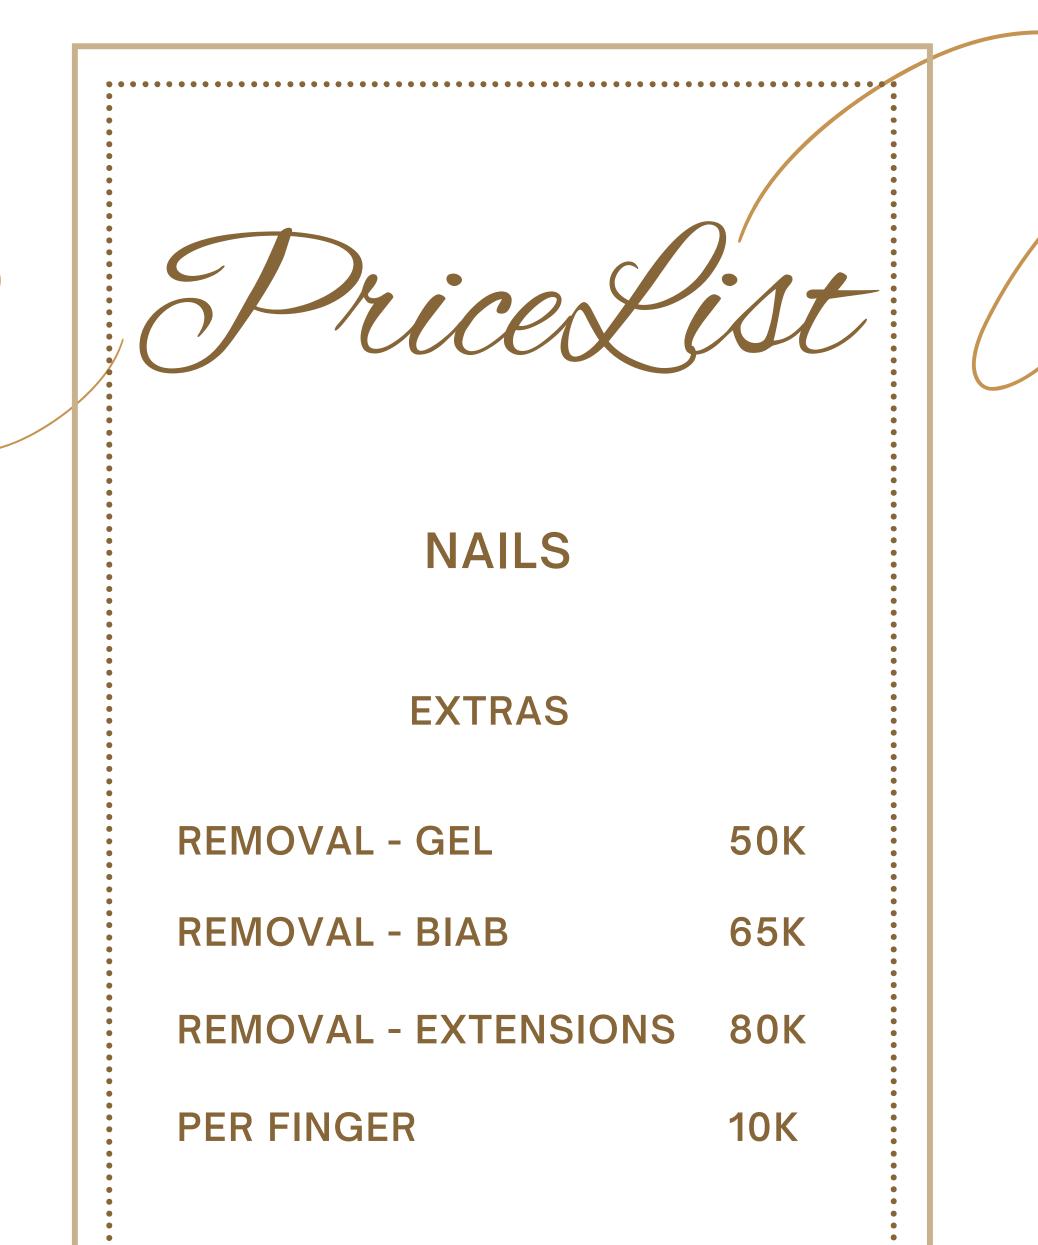

# NAILS

nicesti

We take great pride in our nail services. Our nail technicians are skilled & passionate about nail design.

| CLASSIC MANICURE | 200K |
|------------------|------|
| + POLISH         | 275K |
| + GEL            | 350K |
| + BIAB           | 520K |

## EXTENSIONS

ACRYLIC850KNAIL TIP HARD GEL850KDED EINICED400K

# BROWS

nice Mix

Our brow therapists have been professionally trained and are highly practiced and skilled. You are in good hands.

 TINT
 350K

 LAMINATION
 400K

 TINT + LAMINATION
 500K