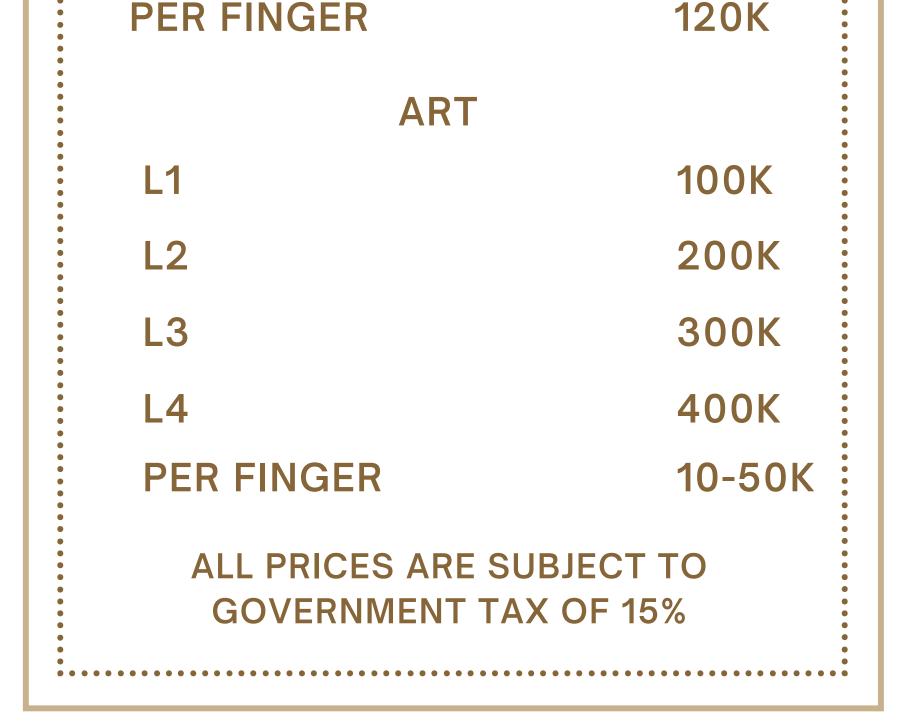

# NAILS

nicesti

We take great pride in our nail services. Our nail technicians are skilled & passionate about nail design.

| CLASSIC MANICURE | 200K |
|------------------|------|
| + POLISH         | 275K |
| + GEL            | 350K |
| + BIAB           | 520K |





# NAILS

Mices 41

We take great pride in our nail services. Our nail technicians are skilled & passionate about nail design.

For Children 12 years & under

KIDS MANICURE130KKIDS GEL MANICURE200K



# NAILS

"ricenti

Our extensions take time and care, so please allow several hours for your treatment. We encourage you to relax and unwind while our therapists create works of art

## EXTENSIONS

ACRYLIC850KNAIL TIP HARD GEL850KDED EINICED400K





# BROWS

nice Mix

Our brow therapists have been professionally trained and are highly practiced and skilled. You are in good hands.

 TINT
 350K

 LAMINATION
 400K

 TINT + LAMINATION
 500K

# **EYELASH TREATMENTS**

"ricesti

The key to great lashes is care and precision. We use the highest quality lashes and nontoxic glue and dyes to ensure comfort and longevity for all our treatments.

| LASH TINTS AND LIFTS |      |
|----------------------|------|
| LASH TINT            | 110K |
| LASH LIFT            | 310K |
| TINT + IIFT          | 4001 |





Mices Vil

1+

| CLASSIC VOLUME        | 530K        |
|-----------------------|-------------|
| Soft but volumous     |             |
| 1 WEEK INFILL         | <b>290K</b> |
| 2 WEEK INFILL         | 390K        |
|