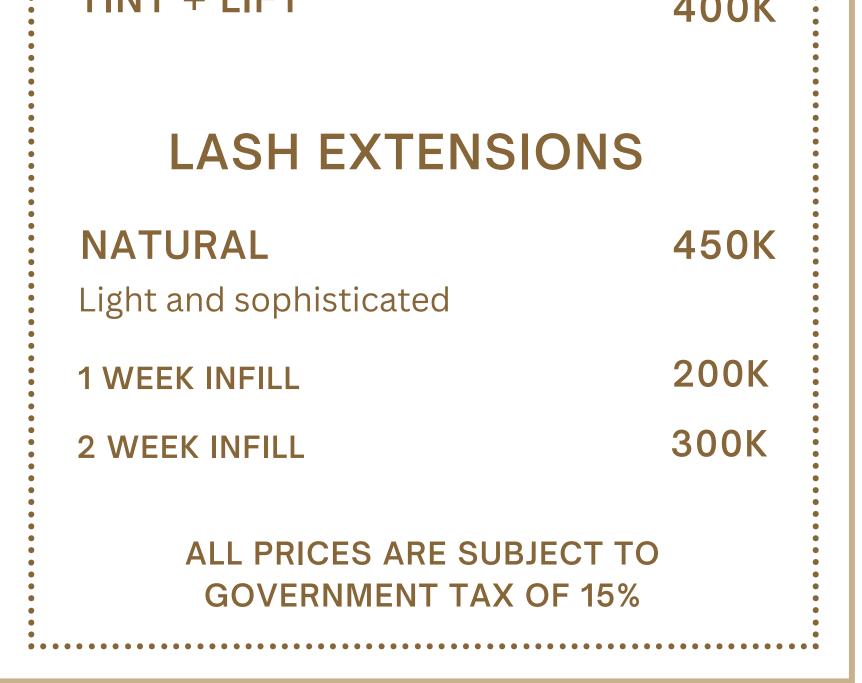

# **EYELASH TREATMENTS**

"ricesti

The key to great lashes is care and precision. We use the highest quality lashes and nontoxic glue and dyes to ensure comfort and longevity for all our treatments.

| LASH TINTS AND LIFTS |      |
|----------------------|------|
| LASH TINT            | 110K |
| LASH LIFT            | 310K |
| TINT + IIFT          | 4001 |

# LASH EXTENSIONS

| HYBRID        | 550K |
|---------------|------|
| Deluxe blend  |      |
| 1 WEEK INFILL | 300K |
| 2 WEEK INFILL | 400K |
|               |      |
| ADDITIONAL    | +55K |
| MICDV         |      |