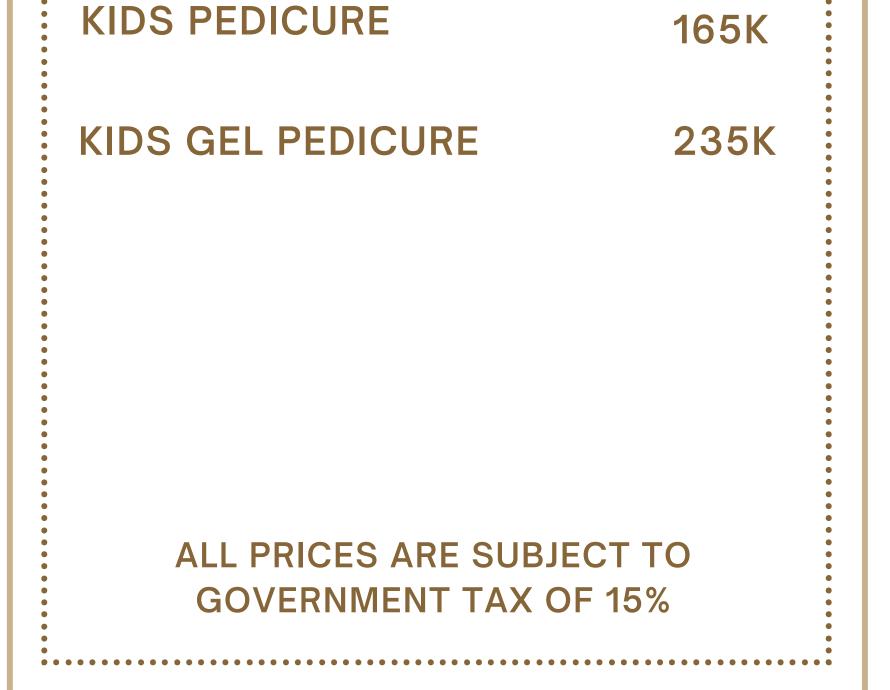

# NAILS

Mices 41

We take great pride in our nail services. Our nail technicians are skilled & passionate about nail design.

For Children 12 years & under

KIDS MANICURE130KKIDS GEL MANICURE200K