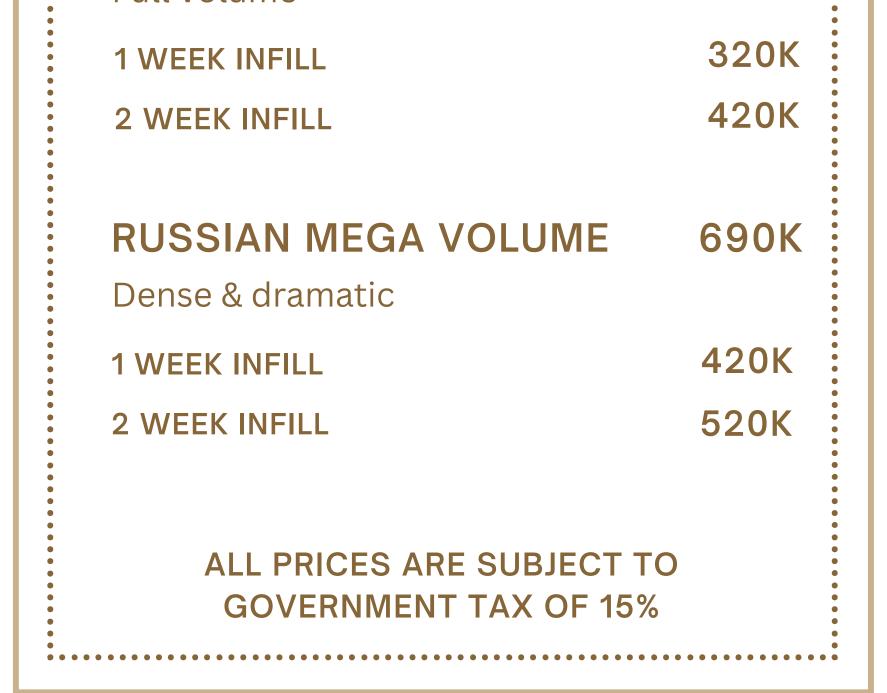

Mices Vil

1+

| CLASSIC VOLUME        | 530K        |
|-----------------------|-------------|
| Soft but volumous     |             |
| 1 WEEK INFILL         | <b>290K</b> |
| 2 WEEK INFILL         | 390K        |
|                       |             |
| <b>RUSSIAN VOLUME</b> | 590K        |
| Full volume           |             |